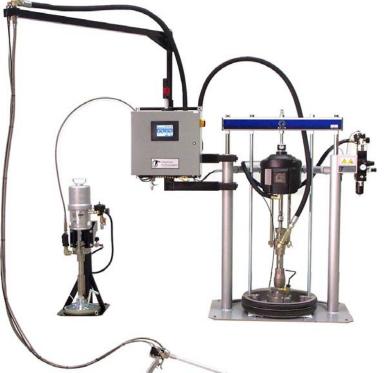

## 2K PREDATOR IG/SG

Continuous flow system for pumping, metering, mixing and dispensing of plural component sealants used for Insulating Glass and Structural Glazing applications.

## **OVERVIEW**

Dispense Technologies 2K Predator IG/SG systems are versatile pumping, metering, mixing and dispensing solutions used with two-component sealants for Insulating Glass and Structural Glazing applications. This dispensing solution takes advantage of state-of-the-art electronic and pneumatic control features to provide an enhanced alternative to traditional mechanical proportioners.

- Eliminates material "pulsing" for accurate ratio control and improved mix quality
- Data logging and fault/purge events are displayed and stored electronically for quality assurance
- Stream-lined configuration for higher flow rates at reduced pressures
- Low cost of ownership by eliminating fluid components including mechanical metering rods, cylinders, pistons and valves
- High/Medium/Low flow selection provides application flexibility
- Base purge feature minimizes material waste at shut-down and start-up
- Automatic pump pressure control adjusts for material viscosity changes
- Incorporates industry standard pumps and components
- Designed for use in manual or automated dispensing applications