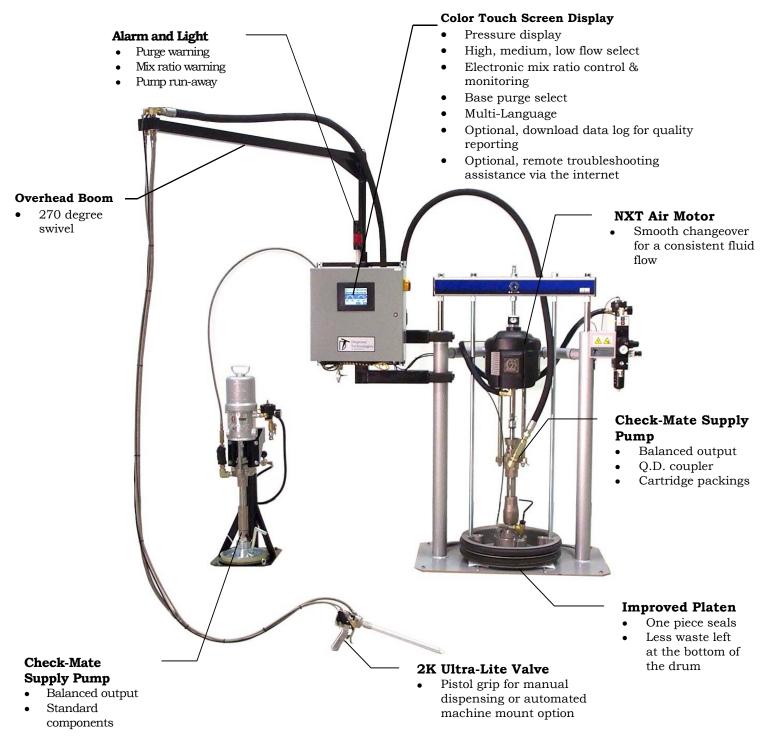

## 2K PREDATOR IG/SG

Continuous flow system for pumping, metering, mixing and dispensing of plural component sealants used for Insulating Glass and Structural Glazing applications.

## **OVERVIEW**

Dispense Technologies 2K Predator IG/SG systems are versatile pumping, metering, mixing and dispensing solutions used with two-component sealants for Insulating Glass and Structural Glazing applications. This dispensing solution takes advantage of state-of-the-art electronic and pneumatic control features to provide an enhanced alternative to traditional mechanical proportioners.

- Eliminates material "pulsing" for accurate ratio control and improved mix quality
- Data logging and fault/purge events are displayed and stored electronically for quality assurance
- Stream-lined configuration for higher flow rates at reduced pressures
- Low cost of ownership by eliminating fluid components including mechanical metering rods, cylinders, pistons and valves
- High/Medium/Low flow selection provides application flexibility
- Base purge feature minimizes material waste at shut-down and start-up
- Automatic pump pressure control adjusts for material viscosity changes
- Incorporates industry standard pumps and components
- Designed for use in manual or automated dispensing applications